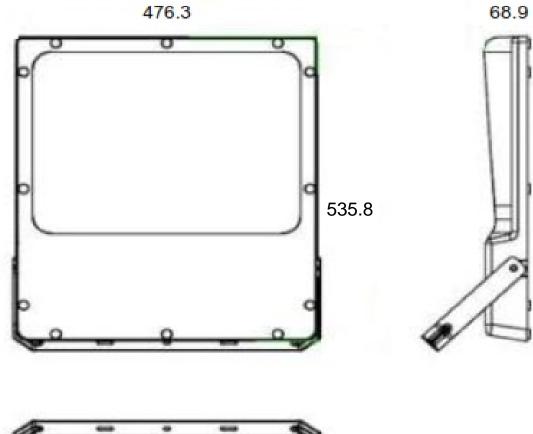

Ref: 400W Metallic II Code: RAY-FL-PR-400W

Reinosa



**General Specification** 

Façade/Wall **Product Type** 

Floodlight LED for outdoor installation **Description** 







#### **Technical Data**

**Mounting** Façade/Wall Mounted Aluminium body **Material Body Color** Silver **Glass Cover Diffuser** IP66 **IP Protection** 

## **Optical Data**

**Light Source** LED **Lamp Wattage** 400W **Lumen Output** 56000LM **Efficency** 140LM/W

**Light Distribution** " Narrow, Moderate and Wide " **Color Rendering (CRI)** 

**Color Temperature (CCT)** 

**Average Lamp Life** 

Ra≥80 WW,NW,CW

## **Electricl Data**

**Input Voltage** 220-240V 50/60Hz **Frequency Driver** Included **Driver Mounting** Integrated **Power Factor** > 0.95

## **Dimension**

L535\*W476\*H69 mm

## **Photometric**





# Integrated Lighting Co.Ltd. (Rayon)

Tel:+966 11 52 50 800 ,

P.O.Box: 6834 - Riyadh,12816 Kingdom of Saudi Arabia, Saudi Arabia Web: www.rayon-lighting.com E-Mail:info@ra