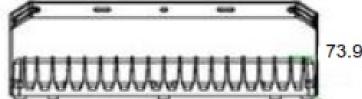

Ref: 400W Metallic II Code: RAY-FL-PR-400W

Reinosa



**General Specification** 

Façade/Wall **Product Type** 

Floodlight LED for outdoor installation **Description** 







#### **Technical Data**

**Mounting** Façade/Wall Mounted Aluminium body **Material Body Color** Silver **Glass Cover Diffuser** IP66 **IP Protection** 

## **Optical Data**

**Light Source** LED **Lamp Wattage** 400W **Lumen Output** 56000LM **Efficency** 140LM/W

**Light Distribution** " Narrow, Moderate and Wide " **Color Rendering (CRI)** 

**Color Temperature (CCT)** 

**Average Lamp Life** 

Ra≥80 WW,NW,CW

## **Electricl Data**

**Input Voltage** 220-240V 50/60Hz **Frequency Driver** Included **Driver Mounting** Integrated **Power Factor** > 0.95

## **Dimension**

L535\*W476\*H69 mm

## **Photometric**





# Integrated Lighting Co.Ltd. (Rayon)

Tel:+966 11 52 50 800 ,

P.O.Box: 6834 - Riyadh,12816 Kingdom of Saudi Arabia, Saudi Arabia Web: www.rayon-lighting.com E-Mail:info@rayo