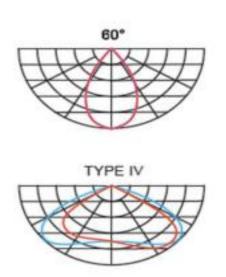

## **Optical Data**

**Light Source** LED **Lamp Wattage** 400W **Lumen Output** 56000LM **Efficency** 140LM/W

**Light Distribution** " Narrow, Moderate and Wide " **Color Rendering (CRI)** 

**Color Temperature (CCT)** 

## **Photometric**