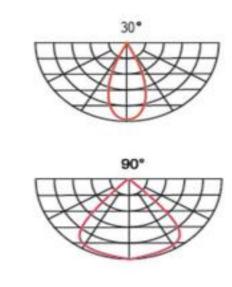

## **Optical Data**

**Light Source** LED **Lamp Wattage** 400W **Lumen Output** 56000LM **Efficency** 140LM/W

**Light Distribution** " Narrow, Moderate and Wide " **Color Rendering (CRI)** 

**Color Temperature (CCT)** 

## **Photometric**