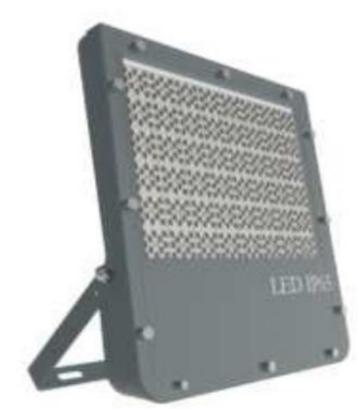

Ref: 400W Metallic II Code: RAY-FL-PR-400W

Reinosa

**General Specification** 

Façade/Wall **Product Type** 

Floodlight LED for outdoor installation **Description** 

#### **Technical Data**

**Mounting** Façade/Wall Mounted Aluminium body **Material Body Color** Silver **Glass Cover Diffuser** IP66 **IP Protection** 

## **Optical Data**

**Light Source** LED **Lamp Wattage** 400W **Lumen Output** 56000LM **Efficency** 140LM/W

**Light Distribution** " Narrow, Moderate and Wide " **Color Rendering (CRI)** 

**Color Temperature (CCT)** 