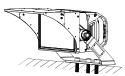

1. Take the Visor from the box, align the mounting holes with the luminaire cover

2.Take the Screw M4\*12,make visor firmly locked on luminaire cover

3.Fix the mounting plate on the flat surface first, and then let the base of the luminaire accurately match the hole position of the mounting plate.

4.Tighten 4pcs M8 screws with allen

5.Loosen M10 and M8 screws.adjust luminaire to suitable angle, tighten screws and fix the luminaire.

6.Loosen M4 screws, adjust visor to suitable angle 0-40°) ,tighten screws and fix the visor.

7.Fix the external driver box on lamp pole or the mounting surface, connect cables, distinguishing the L/N/E Lines.

1.Put the hoop through the power fixing plate.

2.Put through the power of the fixed plate hoop surrounded by a light pole.