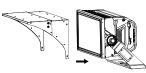

### Installation⊠Optional)

1.Take the Visor from the box,align the mounting holes with the luminaire cover

2.Take the Screw M4\*12,make visor firmly locked on luminaire cover.

3.According to the size chart provided on the bracket, the corresponding hole position is opened. After fix the bracket with M20 screws.

4. Loosen M16 hexagon head screw with wrench,adjust luminaire to suitable angle (-90°~90°),tighten screws and fix the luminaire

5. Visor can be adjusted to suitable angle (0°~35°) as per requirement.

6. Wiring, distinguishing between positive and negative poles and arounding wire.