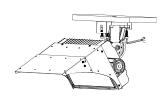

7.Fix the external driver box on lamp pole or the mounting surface, connect cables, distinguishing the L/N/E Lines.

1.Put the hoop through the power fixing plate.

2.Put through the power of the fixed plate hoop surrounded by a light pole.

3. Tighten the clamping screw and fasten it to the lamp pole.

4.Fix the power box on the fixed plate by hanging the power box on the lamp pole. 5.nstallation complete.