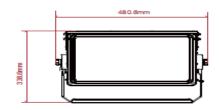

#### **Others**

P IP66

Lifetime(L70 Standard) 54,000 hours

Heat Radiator die-cast aluminum

Lens Material PC lens with glass cover

Fixutre Gross Weight 14kg

External driver with box Groos weight 7.5kg
Fixture Dimension L480xW545x7H338.6mm

#### **Others**

P IP66

Lifetime(L70 Standard) 54,000 hours
Heat Radiator die-cast aluminum

Lens Material PC
Gross Weight 29KG

External driver with box Gross weight 10.5kg
Fixture Dimension L564xW729xH550mm