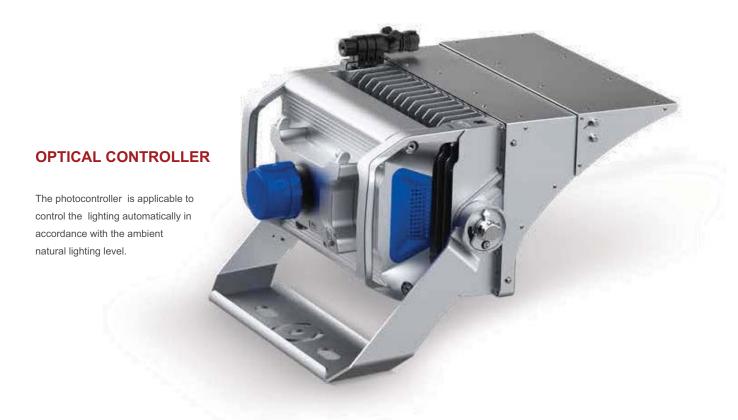

#### **LASER AIMING DEVICES**

The Laser Aiming Device gives you precision control in angling and aiming each sport light to its exact optimal position.

#### POWER SUPPLY BUILT-IN/EXTERNAL

BUILT-IN POWER SUPPLY

EXTERNAL POWER SUPPLY