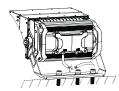

7.Fix the external driver box on lamp pole or the mounting surface, connect cables, distinguishing the L/N/E Lines.

1.Put the hoop through the power fixing plate.

2.Put through the power of the fixed plate hoop surrounded by a light pole.

3. Tighten the clamping screw and fasten it to the lamp pole.

4.Fix the power box on the fixed plate by hanging the power box on the lamp pole. 5.nstallation complete.