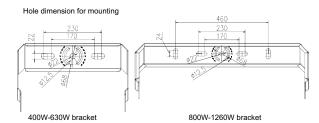

### Installation⊠Optional)

1.Take the Visor from the box,align the mounting holes with the luminaire cover

2.Take the Screw M4\*12,make visor firmly locked on luminaire cover.

3.According to the size chart provided on the bracket, the corresponding hole position is opened. After fix the bracket with M20 screws.