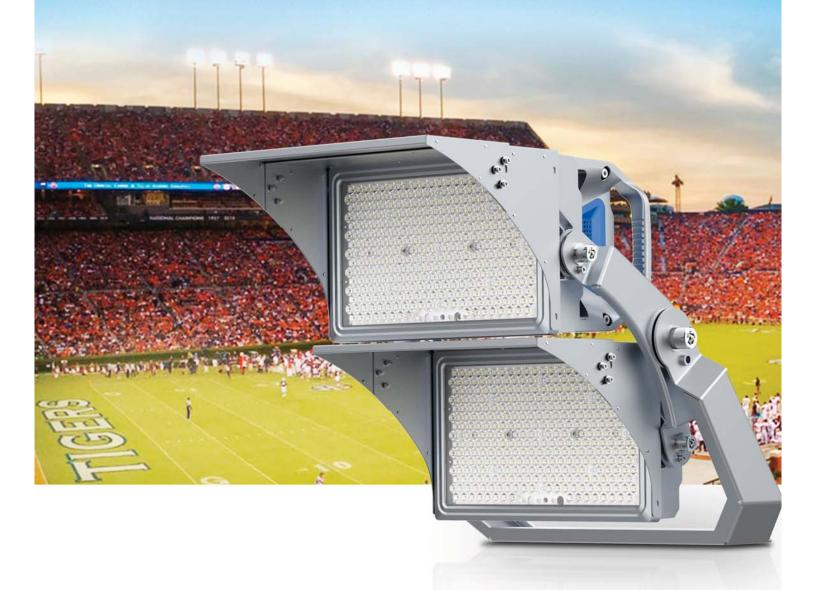

## **FLOOD LIGHT**

A new generation of floodlights, light weight, small size, small wind resistance, high brightness, wide illumination range and adjustable beam angle. The power supply can be built-in/external. It is easy to install and has a handle. The waterproof performance of the lamp is IP66, suitable for outdoor large venues such as stadiums, docks and airports;

### **ARENA RAY 400W/500W/630W**

**Built-out power supply** 

## **ARENA RAY 1000W/1260W**

**Built-out power supply** 