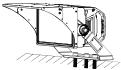

7.Fix the external driver box on lamp pole or the mounting surface, connect cables, distinguishing the L/N/E Lines.

1.Put the hoop through the power fixing plate.

2.Put through the power of the fixed plate hoop surrounded by a light pole.

3. Tighten the clamping screw and fasten it to the lamp pole.

4.Fix the power box on the fixed plate by hanging the power box on the lamp pole. 5.nstallation complete.