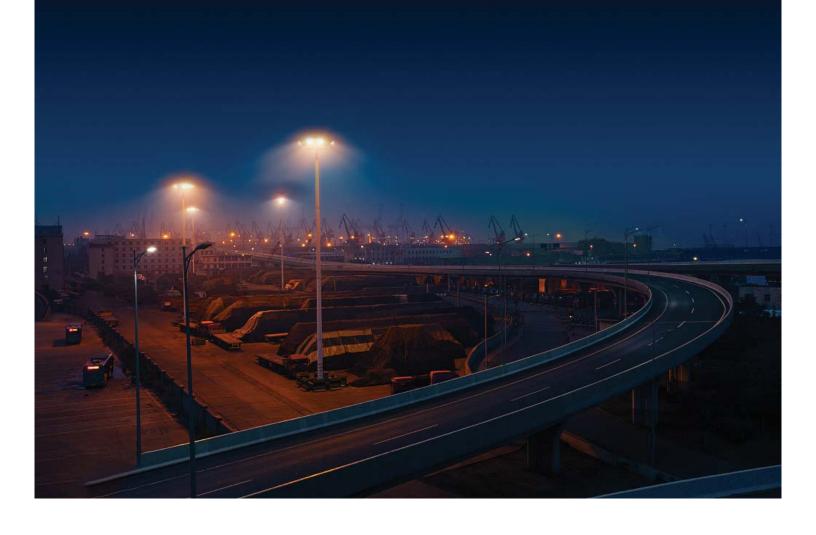

## **FLOOD LIGHT**

A new generation of floodlights, light weight, small size, small wind resistance, high brightness, wide illumination range and adjustable beam angle. The power supply can be built-in/external. It is easy to install and has a handle. The waterproof performance of the lamp is IP66, suitable for outdoor large venues such as stadiums, docks and airports;