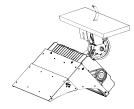

1. Take the Visor from the box, align the mounting holes with the luminaire cover

2.Take the Screw M4\*12,make visor firmly locked on luminaire cover

3.Fix the mounting plate on the flat surface first, and then let the base of the luminaire accurately match the hole position of the mounting plate.

4.Tighten 4pcs M8 screws with allen

5.Loosen M10 and M8 screws.adjust luminaire to suitable angle, tighten screws and fix the luminaire.

6.Loosen M4 screws, adjust visor to suitable angle 0-40°) ,tighten screws and fix the visor.