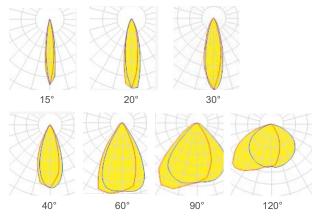

#### **PHOTOMETRIC DIAGRAMS**

Symmetircal beamangle 15°20°30°&60°90° &120° Asymmetical beamangle MB NB T2-VS VWB WB

#### **Optical Data**

Wattage 400W/500W/630W

LED Type Lumiled 5050 & Samsung3535

Efficiency 120LM/W-130LM/W

Luminous Details RA90 5700K 120LM/W RA80 5700K 130LM/W

CCT 3000K/4000K/5000K/5700K/6500K

Beam Angle 10°15°20°30°60°90°120°& MB NB T2-VS VWB WB

#### **Optical Data**

Wattage 1000W/1260W

LED Type Lumiled 5050 & Samsung3535

Efficiency 120LM/W-130LM/W

Luminous Details RA90 5700K 120LM/W RA80 5700K 130LM/W

CCT 3000K/4000K/5000K/5700K/6500K

Beam Angle 10°15°20°30°60°90°120°& MB NB T2-VS VWB WB