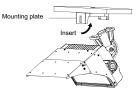

1. Take the Visor from the box, align the mounting holes with the luminaire cover

2.Take the Screw M4\*12,make visor firmly locked on luminaire cover

3.Fix the mounting plate on the flat surface first, and then let the base of the luminaire accurately match the hole position of the mounting plate.

4.Tighten 4pcs M8 screws with allen

5.Loosen M10 and M8 screws.adjust luminaire to suitable angle, tighten screws and fix the luminaire.

6.Loosen M4 screws, adjust visor to suitable angle 0-40°) ,tighten screws and fix the visor.