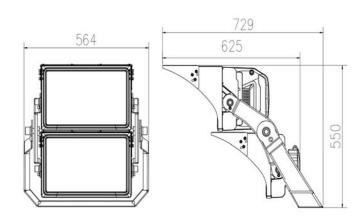

#### **Others**

P IP66

Lifetime(L70 Standard) 54,000 hours
Heat Radiator die-cast aluminum

Lens Material PC
Gross Weight 29KG

External driver with box Gross weight 10.5kg
Fixture Dimension L564xW729xH550mm

1200W dimensions