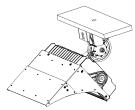

1. Take the Visor from the box, align the mounting holes with the luminaire cover

2.Take the Screw M4\*12,make visor firmly locked on luminaire cover

3.Fix the mounting plate on the flat surface first, and then let the base of the luminaire accurately match the hole position of the mounting plate.

4.Tighten 4pcs M8 screws with allen

5.Loosen M10 and M8 screws.adjust luminaire to suitable angle, tighten screws and fix the luminaire.

6.Loosen M4 screws, adjust visor to suitable angle 0-40°) ,tighten screws and fix the visor.