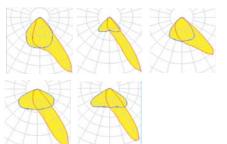

#### **PHOTOMETRIC DIAGRAMS**

Symmetircal beamangle 15°20°30°&60°90° &120° Asymmetical beamangle MB NB T2-VS VWB WB

#### **Optical Data**

Wattage 400W/500W/630W

LED Type Lumiled 5050 & Samsung3535

Efficiency 120LM/W-130LM/W

Luminous Details RA90 5700K 120LM/W RA80 5700K 130LM/W

CCT 3000K/4000K/5000K/5700K/6500K

Beam Angle 10°15°20°30°60°90°120°& MB NB T2-VS VWB WB

#### **Optical Data**

Wattage 1000W/1260W

LED Type Lumiled 5050 & Samsung3535

Efficiency 120LM/W-130LM/W

Luminous Details RA90 5700K 120LM/W RA80 5700K 130LM/W

CCT 3000K/4000K/5000K/5700K/6500K

Beam Angle 10°15°20°30°60°90°120°& MB NB T2-VS VWB WB