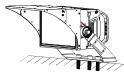

### Installation⊠Optional)

1.Take the Visor from the box,align the mounting holes with the luminaire cover

2.Take the Screw M4\*12,make visor firmly locked on luminaire cover.

3.According to the size chart provided on the bracket, the corresponding hole position is opened. After fix the bracket with M20 screws.

4. Loosen M16 hexagon head screw with wrench,adjust luminaire to suitable angle (-90°~90°),tighten screws and fix the luminaire

5. Visor can be adjusted to suitable angle (0°~35°) as per requirement.

6. Wiring, distinguishing between positive and negative poles and arounding wire.