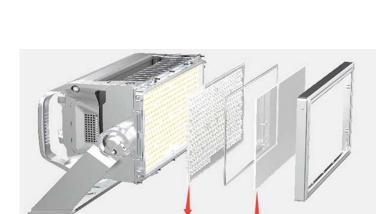

## **FLOOD LIGHT**

A new generation of floodlights, light weight, small size, small wind resistance, high brightness, wide illumination range and adjustable beam angle. The power supply can be built-in/external. It is easy to install and has a handle. The waterproof performance of the lamp is IP66, suitable for outdoor large venues such as stadiums, docks and airports;

#### **PRODUCT ADVANTAGES**

- Small size and small wind resistance;
- Products are equipped with hoists for easy installation;
- Easy external wiring;
- Intelligent dimming;
- The power supply can be built outside;
- Low transportation costs;

#### POWER SUPPLY BUILT-IN/EXTERNAL

BUILT-IN POWER SUPPLY

EXTERNAL POWER SUPPLY