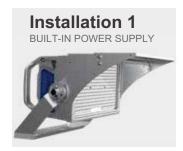

### Installation⊠Optional)

1.Take the Visor from the box,align the mounting holes with the luminaire cover

2.Take the Screw M4\*12,make visor firmly locked on luminaire cover.

3.According to the size chart provided on the bracket, the corresponding hole position is opened. After fix the bracket with M20 screws.

4. Loosen M16 hexagon head screw with wrench,adjust luminaire to suitable angle (-90°~90°),tighten screws and fix the luminaire

5. Visor can be adjusted to suitable angle (0°~35°) as per requirement.

6. Wiring, distinguishing between positive and negative poles and arounding wire.