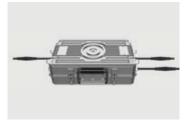

## **FLOOD LIGHT**

A new generation of floodlights, light weight, small size, small wind resistance, high brightness, wide illumination range and adjustable beam angle. The power supply can be built-in/external. It is easy to install and has a handle. The waterproof performance of the lamp is IP66, suitable for outdoor large venues such as stadiums, docks and airports;

#### **PRODUCT ADVANTAGES**

- Small size and small wind resistance;
- Products are equipped with hoists for easy installation;
- Easy external wiring;
- Intelligent dimming;
- The power supply can be built outside;
- Low transportation costs;