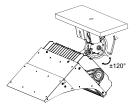

### Installation⊠Optional)

1.Take the Visor from the box,align the mounting holes with the luminaire cover

2.Take the Screw M4\*12,make visor firmly locked on luminaire cover.

3.According to the size chart provided on the bracket, the corresponding hole position is opened. After fix the bracket with M20 screws.

4. Loosen M16 hexagon head screw with wrench,adjust luminaire to suitable angle (-90°~90°),tighten screws and fix the luminaire

5. Visor can be adjusted to suitable angle (0°~35°) as per requirement.

6. Wiring, distinguishing between positive and negative poles and arounding wire.