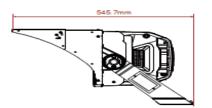

#### **Others**

P IP66

Lifetime(L70 Standard) 54,000 hours

Heat Radiator die-cast aluminum

Lens Material PC lens with glass cover

Fixutre Gross Weight 14kg

External driver with box Groos weight 7.5kg
Fixture Dimension L480xW545x7H338.6mm

1200W dimensions