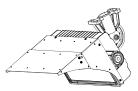

### Installation⊠Optional)

1.Take the Visor from the box,align the mounting holes with the luminaire cover

2.Take the Screw M4\*12,make visor firmly locked on luminaire cover.

3.According to the size chart provided on the bracket, the corresponding hole position is opened. After fix the bracket with M20 screws.

4. Loosen M16 hexagon head screw with wrench,adjust luminaire to suitable angle (-90°~90°),tighten screws and fix the luminaire

5. Visor can be adjusted to suitable angle (0°~35°) as per requirement.

6. Wiring, distinguishing between positive and negative poles and arounding wire.