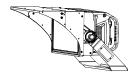

1. Take the Visor from the box, align the mounting holes with the luminaire cover

2.Take the Screw M4\*12,make visor firmly locked on luminaire cover

3.Fix the mounting plate on the flat surface first, and then let the base of the luminaire accurately match the hole position of the mounting plate.

4.Tighten 4pcs M8 screws with allen

5.Loosen M10 and M8 screws.adjust luminaire to suitable angle, tighten screws and fix the luminaire.

6.Loosen M4 screws, adjust visor to suitable angle 0-40°) ,tighten screws and fix the visor.