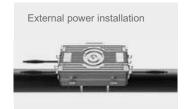

#### POWER SUPPLY BUILT-IN/EXTERNAL

BUILT-IN POWER SUPPLY

EXTERNAL POWER SUPPLY

7.Fix the external driver box on lamp pole or the mounting surface, connect cables, distinguishing the L/N/E Lines.

1.Put the hoop through the power fixing plate.

2.Put through the power of the fixed plate hoop surrounded by a light pole.

3. Tighten the clamping screw and fasten it to the lamp pole.

4.Fix the power box on the fixed plate by hanging the power box on the lamp pole. 5.nstallation complete.